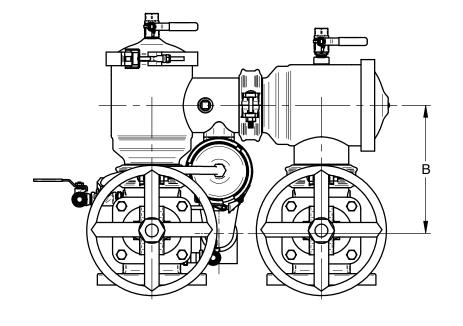

| SIZE   | Α     | В     | С    | D    |
|--------|-------|-------|------|------|
| 2 1/2" | 11.28 | 10.87 | 2.34 | 2.78 |
| 3"     | 11.28 | 10.87 | 2.34 | 2.78 |
| 4"     | 12.02 | 10.51 | 2.34 | 2.78 |
| 6"     | 13.32 | 11.76 | 2.34 | 2.78 |