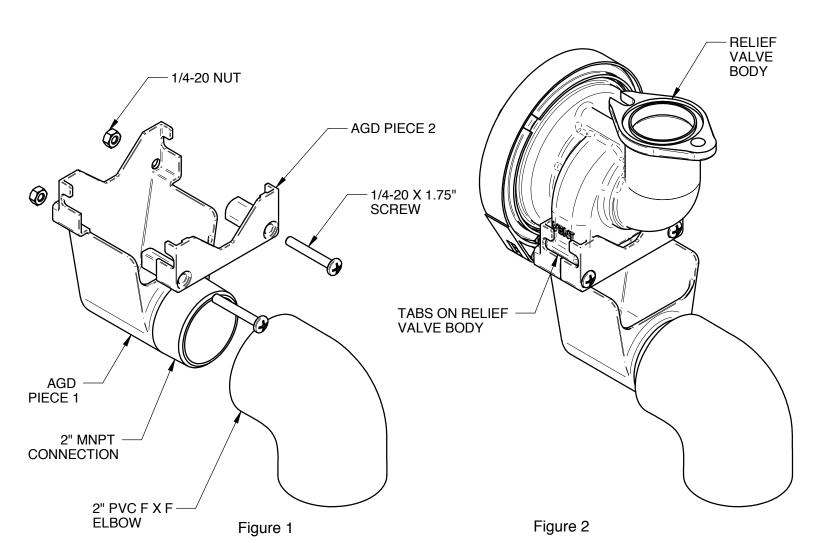

## DESCRIPTION

The Apollo Air Gap Drain (AGD) is designed to funnel minor relief valve (RV) discharges due to line pressure fluctuations and/or minor check valve fouling into the drainage system.

Drainage piping is easily attached to the 2" Male NPT threaded portion of the AGD or the 2" Female threaded portion of the elbow. The elbow is supplied to allow the installer to direct any RV discharge down to a properly sized floor drain. Its use is optional.

## Air Gap Drain Installation Instructions

- 1. Slide AGD PIECE 1 over tabs on "vent" area of the relief valve body (see Figures 1 and 2).
- 2. Slide AGD PIECE 2 over tabs on opposite side of relief valve body.
- 3. Attach AGD PIECE 2 to AGD PIECE 1 using (2) 1/4-20 X 1.75" long bolts and (2) 1/4-20 nuts. Nuts may be captured in PIECE 1 for easy of assembly.

NOTE: The 2" PVC elbow provided may be installed as shown if the installer wishes to divert the discharged water in another direction. It is not necessary to install this elbow for the AGD to function properly.