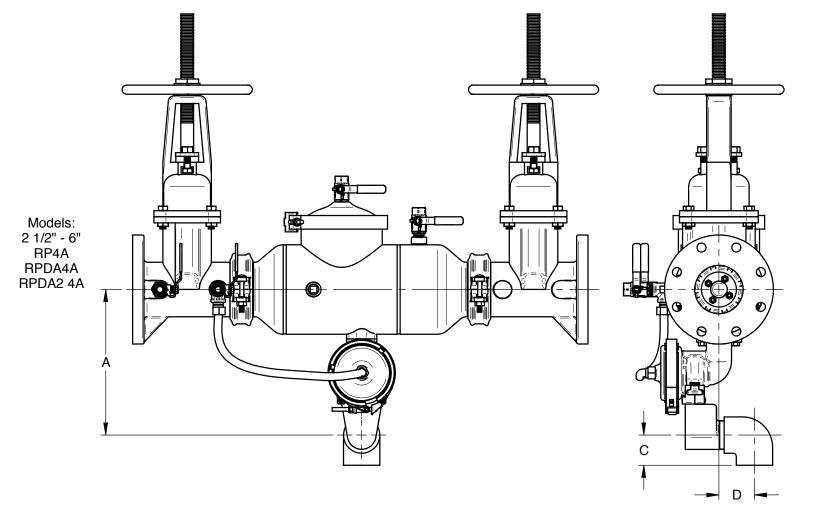

## AIR GAP DRAIN (AGD) for installation with: Apollo's Reduced Pressure Principle (RP)

**Backflow Preventers** 

Model RP4A 2 1/2" - 6" Model RPDA4A 2 1/2" - 6" Model RPDA2 4A 2 1/2" - 6"

Model RP4AN 2 1/2" - 6" Model RPDA4AN 2 1/2" - 6" Model RPDA2 4AN 2 1/2" - 6"

Models: 2 1/2" - 6" RP4AN RPDA4AN RPDA2 4AN

| C |                                           |  |  |  |  |  |  |
|---|-------------------------------------------|--|--|--|--|--|--|
| 1 | → D ←                                     |  |  |  |  |  |  |
|   | Shown without shut-off valves for clarity |  |  |  |  |  |  |

| SIZE   | Α     | В     | С    | D    |
|--------|-------|-------|------|------|
| 2 1/2" | 11.28 | 10.87 | 2.34 | 2.78 |
| 3"     | 11.28 | 10.87 | 2.34 | 2.78 |
| 4"     | 12.02 | 10.51 | 2.34 | 2.78 |
| 6"     | 13.32 | 11.76 | 2.34 | 2.78 |